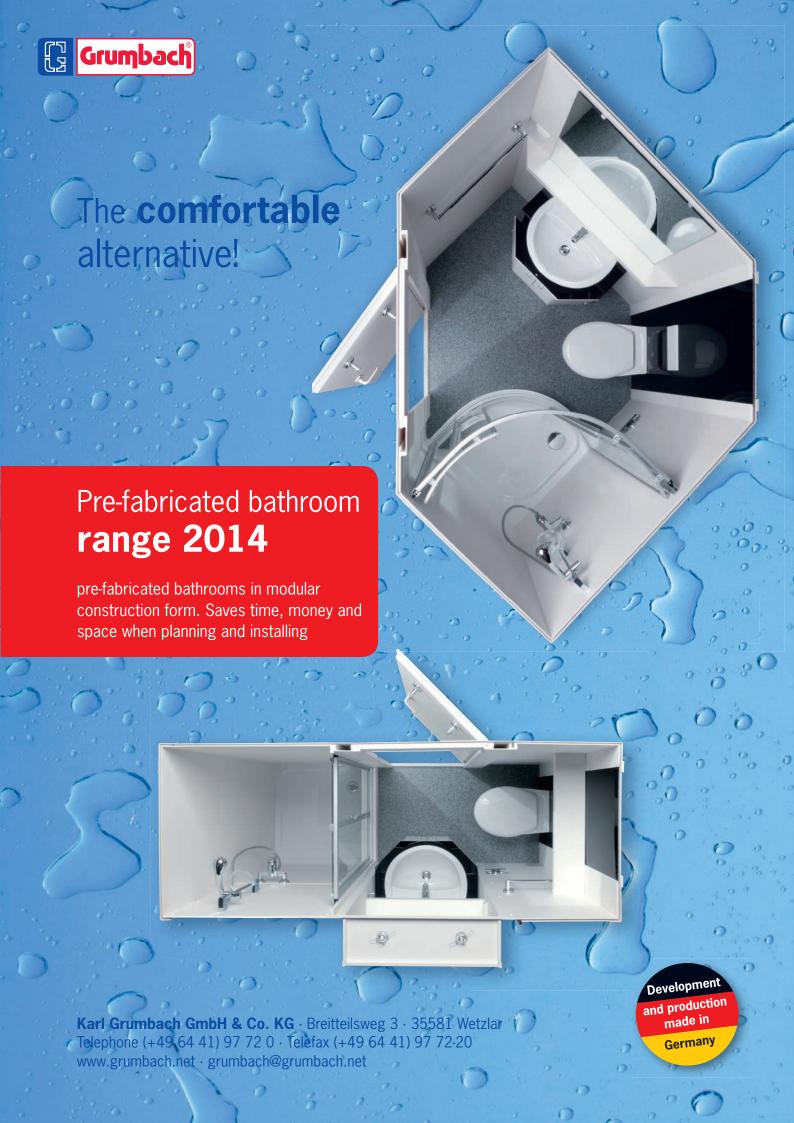

### Pre-fabricated bathroom UNIVERSAL

Pre-fabricted bathrooms from Grumbach

save time, money and space when planning and installing

# Pre-fabricated bathroom UNIVERSAL is the ideal solution for installation in the corner. It requires less than 3 m² floor space.

#### **Pre-fabricated bathroom UNIVERSAL**

completely and high-quality equipped pre-fabricated bathroom with quarter-circle shower, wall-hanging ceramic WC and porcelain wash-stand; suitable for the right-hand or left-hand room corner.

#### Interior showering area (DU)

- Quarter circle shower tray 90x90 cm made of acrylic, white
- Access height approx. 21 cm
- Chrome plated one handed mixer tap with ceramic seal
- Shower set, brand name, chrome plated including soap dish
- High-quality real glass doors