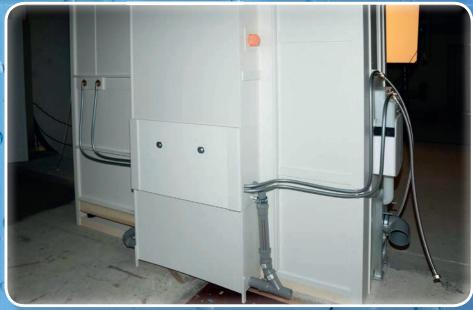

- Water pipes made of plastic from "REHAU" pre-assembled to the assembly duct
- Draining pipes made of HT pipes, pre-fitted to assembly duct
- Lighting is provided by ceiling lamps (3)
- Access panel to the connection duct
- Including material for electrical installation
- 2 flexible connection hoses for cold and hot water, 1m long, 3/4" x ½"
- Two facings made of plastic for the walls are included in the scope of delivery
- The access height is only about 8cm

- Water pipes made of plastic from "REHAU" pre-assembled to the assembly duct
- Draining pipes made of HT pipes, pre-fitted to assembly duct
- Lighting is provided by ceiling lamps (3)
- Access panel to the connection duct
- Including material for electrical installation
- Equipment for a ventilation connection DN 100
- 2 flexible connection hoses for cold and hot water, 1m long, 3/4" x ½"
- Two facings made of plastic for the walls are included in the scope of delivery
- The access height is only about 8cm

#### No ventilation?

Our solution:A charcoal filter (to be changed once a year) replaces the pipe.

**All of the pre-fabricated bathrooms** with raised showers and WC-Cabins can be fitted with a milling pump and/or a warm water boiler. This is also possible with distant plumbing connections. If the connections are not in the immediate vicinity you require a drainage hose or pipe  $\frac{3}{4}$ ", cold water pipe  $\frac{1}{2}$ " and an electrical supply of approx. 3.5KW.