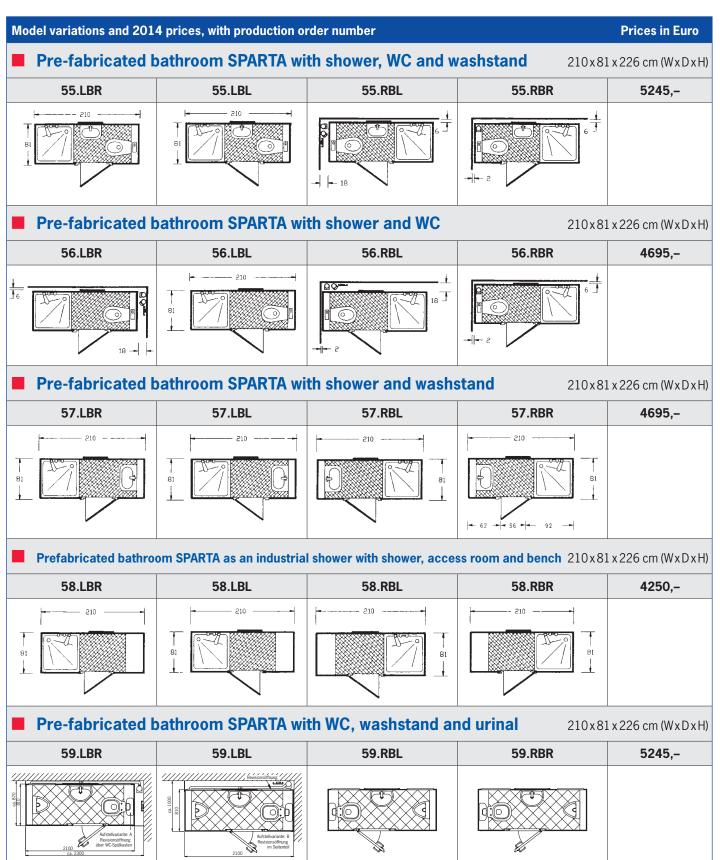

# **Model variations and prices 2014**

| Model variations and 201                               | 4 prices, with production o | rder number |                                                                                                                                                                                                                                                                                                                                                                                                                                                                                                                                                                                                                                                                                                                                                                                                                                                                                                                                                                                                                                                                                                                                                                                                                                                                                                                                                                                                                                                                                                                                                                                                                                                                                                                                                                                                                                                                                                                                                                                                                                                                                                                               | Prices in Euro   |
|--------------------------------------------------------|-----------------------------|-------------|-------------------------------------------------------------------------------------------------------------------------------------------------------------------------------------------------------------------------------------------------------------------------------------------------------------------------------------------------------------------------------------------------------------------------------------------------------------------------------------------------------------------------------------------------------------------------------------------------------------------------------------------------------------------------------------------------------------------------------------------------------------------------------------------------------------------------------------------------------------------------------------------------------------------------------------------------------------------------------------------------------------------------------------------------------------------------------------------------------------------------------------------------------------------------------------------------------------------------------------------------------------------------------------------------------------------------------------------------------------------------------------------------------------------------------------------------------------------------------------------------------------------------------------------------------------------------------------------------------------------------------------------------------------------------------------------------------------------------------------------------------------------------------------------------------------------------------------------------------------------------------------------------------------------------------------------------------------------------------------------------------------------------------------------------------------------------------------------------------------------------------|------------------|
| ■ WC cubicle with                                      | WC                          |             | 130×81                                                                                                                                                                                                                                                                                                                                                                                                                                                                                                                                                                                                                                                                                                                                                                                                                                                                                                                                                                                                                                                                                                                                                                                                                                                                                                                                                                                                                                                                                                                                                                                                                                                                                                                                                                                                                                                                                                                                                                                                                                                                                                                        | .x226 cm (WxDxH) |
| 40.LBR                                                 | 40.LBL                      | 40.RBL      | 40.RBR                                                                                                                                                                                                                                                                                                                                                                                                                                                                                                                                                                                                                                                                                                                                                                                                                                                                                                                                                                                                                                                                                                                                                                                                                                                                                                                                                                                                                                                                                                                                                                                                                                                                                                                                                                                                                                                                                                                                                                                                                                                                                                                        | 2910,-           |
| 81                                                     | 2 - 18                      | 130 -       | 130                                                                                                                                                                                                                                                                                                                                                                                                                                                                                                                                                                                                                                                                                                                                                                                                                                                                                                                                                                                                                                                                                                                                                                                                                                                                                                                                                                                                                                                                                                                                                                                                                                                                                                                                                                                                                                                                                                                                                                                                                                                                                                                           |                  |
| 40.LSR                                                 | 40.LSL                      | 40.RSL      | 40.RSR                                                                                                                                                                                                                                                                                                                                                                                                                                                                                                                                                                                                                                                                                                                                                                                                                                                                                                                                                                                                                                                                                                                                                                                                                                                                                                                                                                                                                                                                                                                                                                                                                                                                                                                                                                                                                                                                                                                                                                                                                                                                                                                        | 2910,-           |
| 130                                                    |                             | 130         | 130                                                                                                                                                                                                                                                                                                                                                                                                                                                                                                                                                                                                                                                                                                                                                                                                                                                                                                                                                                                                                                                                                                                                                                                                                                                                                                                                                                                                                                                                                                                                                                                                                                                                                                                                                                                                                                                                                                                                                                                                                                                                                                                           |                  |
| ■ WC cubicle with WC and washbasin 130x81x226 cm       |                             |             |                                                                                                                                                                                                                                                                                                                                                                                                                                                                                                                                                                                                                                                                                                                                                                                                                                                                                                                                                                                                                                                                                                                                                                                                                                                                                                                                                                                                                                                                                                                                                                                                                                                                                                                                                                                                                                                                                                                                                                                                                                                                                                                               |                  |
| 41.LBR                                                 | 41.LBL                      | 41.RBL      | 41.RBR                                                                                                                                                                                                                                                                                                                                                                                                                                                                                                                                                                                                                                                                                                                                                                                                                                                                                                                                                                                                                                                                                                                                                                                                                                                                                                                                                                                                                                                                                                                                                                                                                                                                                                                                                                                                                                                                                                                                                                                                                                                                                                                        | 3300,-           |
| 6 J                                                    | 18 1                        | 130         | 130 SI                                                                                                                                                                                                                                                                                                                                                                                                                                                                                                                                                                                                                                                                                                                                                                                                                                                                                                                                                                                                                                                                                                                                                                                                                                                                                                                                                                                                                                                                                                                                                                                                                                                                                                                                                                                                                                                                                                                                                                                                                                                                                    |                  |
| 41.LSR                                                 | 41.LSL                      | 41.RSL      | 41.RSR                                                                                                                                                                                                                                                                                                                                                                                                                                                                                                                                                                                                                                                                                                                                                                                                                                                                                                                                                                                                                                                                                                                                                                                                                                                                                                                                                                                                                                                                                                                                                                                                                                                                                                                                                                                                                                                                                                                                                                                                                                                                                                                        | 3300,-           |
|                                                        | 81                          | 130         | 130                                                                                                                                                                                                                                                                                                                                                                                                                                                                                                                                                                                                                                                                                                                                                                                                                                                                                                                                                                                                                                                                                                                                                                                                                                                                                                                                                                                                                                                                                                                                                                                                                                                                                                                                                                                                                                                                                                                                                                                                                                                                                                                           |                  |
| ■ WC cubicle with WC and washstand 130x103x226 cm (WxD |                             |             |                                                                                                                                                                                                                                                                                                                                                                                                                                                                                                                                                                                                                                                                                                                                                                                                                                                                                                                                                                                                                                                                                                                                                                                                                                                                                                                                                                                                                                                                                                                                                                                                                                                                                                                                                                                                                                                                                                                                                                                                                                                                                                                               |                  |
| 42.LBR                                                 | 42.LBL                      | 42.RBL      | 42.RBR                                                                                                                                                                                                                                                                                                                                                                                                                                                                                                                                                                                                                                                                                                                                                                                                                                                                                                                                                                                                                                                                                                                                                                                                                                                                                                                                                                                                                                                                                                                                                                                                                                                                                                                                                                                                                                                                                                                                                                                                                                                                                                                        | 3780,-           |
| 130                                                    |                             | 103         | 130<br>                                                                                                                                                                                                                                                                                                                                                                                                                                                                                                                                                                                                                                                                                                                                                                                                                                                                                                                                                                                                                                                                                                                                                                                                                                                                                                                                                                                                                                                                                                                                                                                                                                                                                                                                                                                                                                                                                                                                                                                                                                                                                                                       |                  |
| 42.LSR                                                 | 42.LSL                      | 42.RSL      | 42.RSR                                                                                                                                                                                                                                                                                                                                                                                                                                                                                                                                                                                                                                                                                                                                                                                                                                                                                                                                                                                                                                                                                                                                                                                                                                                                                                                                                                                                                                                                                                                                                                                                                                                                                                                                                                                                                                                                                                                                                                                                                                                                                                                        | 3780,-           |
| 130                                                    | 130                         | 130         | 130 — 130 — 103 — 103 — 103 — 103 — 103 — 103 — 103 — 103 — 103 — 103 — 103 — 103 — 103 — 103 — 103 — 103 — 103 — 103 — 103 — 103 — 103 — 103 — 103 — 103 — 103 — 103 — 103 — 103 — 103 — 103 — 103 — 103 — 103 — 103 — 103 — 103 — 103 — 103 — 103 — 103 — 103 — 103 — 103 — 103 — 103 — 103 — 103 — 103 — 103 — 103 — 103 — 103 — 103 — 103 — 103 — 103 — 103 — 103 — 103 — 103 — 103 — 103 — 103 — 103 — 103 — 103 — 103 — 103 — 103 — 103 — 103 — 103 — 103 — 103 — 103 — 103 — 103 — 103 — 103 — 103 — 103 — 103 — 103 — 103 — 103 — 103 — 103 — 103 — 103 — 103 — 103 — 103 — 103 — 103 — 103 — 103 — 103 — 103 — 103 — 103 — 103 — 103 — 103 — 103 — 103 — 103 — 103 — 103 — 103 — 103 — 103 — 103 — 103 — 103 — 103 — 103 — 103 — 103 — 103 — 103 — 103 — 103 — 103 — 103 — 103 — 103 — 103 — 103 — 103 — 103 — 103 — 103 — 103 — 103 — 103 — 103 — 103 — 103 — 103 — 103 — 103 — 103 — 103 — 103 — 103 — 103 — 103 — 103 — 103 — 103 — 103 — 103 — 103 — 103 — 103 — 103 — 103 — 103 — 103 — 103 — 103 — 103 — 103 — 103 — 103 — 103 — 103 — 103 — 103 — 103 — 103 — 103 — 103 — 103 — 103 — 103 — 103 — 103 — 103 — 103 — 103 — 103 — 103 — 103 — 103 — 103 — 103 — 103 — 103 — 103 — 103 — 103 — 103 — 103 — 103 — 103 — 103 — 103 — 103 — 103 — 103 — 103 — 103 — 103 — 103 — 103 — 103 — 103 — 103 — 103 — 103 — 103 — 103 — 103 — 103 — 103 — 103 — 103 — 103 — 103 — 103 — 103 — 103 — 103 — 103 — 103 — 103 — 103 — 103 — 103 — 103 — 103 — 103 — 103 — 103 — 103 — 103 — 103 — 103 — 103 — 103 — 103 — 103 — 103 — 103 — 103 — 103 — 103 — 103 — 103 — 103 — 103 — 103 — 103 — 103 — 103 — 103 — 103 — 103 — 103 — 103 — 103 — 103 — 103 — 103 — 103 — 103 — 103 — 103 — 103 — 103 — 103 — 103 — 103 — 103 — 103 — 103 — 103 — 103 — 103 — 103 — 103 — 103 — 103 — 103 — 103 — 103 — 103 — 103 — 103 — 103 — 103 — 103 — 103 — 103 — 103 — 103 — 103 — 103 — 103 — 103 — 103 — 103 — 103 — 103 — 103 — 103 — 103 — 103 — 103 — 103 — 103 — 103 — 103 — 103 — 103 — 103 — 103 — 103 — 103 — 103 — 103 — 103 — 103 — 103 — 103 — 103 — 103 — 103 — 103 — 103 — 103 — 103 — 103 — 103 — 103 — 103 — 103 — 103 — |                  |