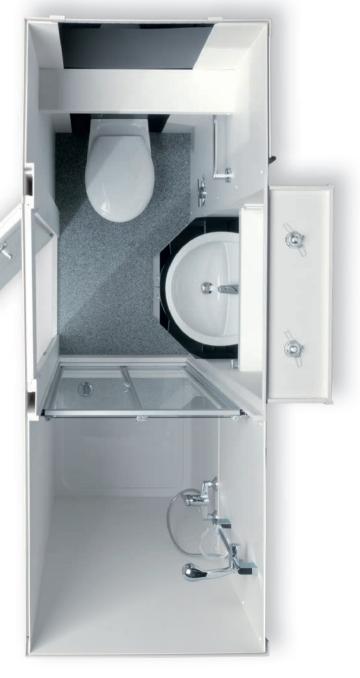

#### **Pre-fabricated bathroom UNIVERSAL**

completely and high-quality equipped pre-fabricated bathroom with quarter-circle shower, wall-hanging ceramic WC and porcelain wash-stand; suitable for the right-hand or left-hand room corner.

### Equipment and interior pre-fabricated bathroom UNIVERSAL

#### Interior WC area (WC)

- Ceramic WC- wall hanging
- Toilet seat with lid, white
- Concealed cistern with "SIGMA 01" flush panel from GEBERIT®
- Toilet paper holder
- Elegant interior wall optic due to designer cladding panels (black)

#### Interior washstand area (WT)

- Porcelain washstand 55 x43cm, white
- Bottle siphon, corner valve and drain made of chrome
- Including undersink cupboard made of PS
- Chrome plated one handed mixer with ceramic seal
- Shelf made of plastic (PS) in the same colour as the cubicle
- Crystal mirror 120x80 cm
- Wetroom electric socket
- 2 towel hooks and a towel rail
- Elegant interior wall optic due to designer cladding panels (black)

#### Interior showering area (DU)

- Quarter circle shower tray 90x90 cm made of acrylic, white
- Access height approx. 21 cm
- Chrome plated one handed mixer tap with ceramic seal
- Shower set, brand name, chrome plated including soap dish
- High-quality real glass doors