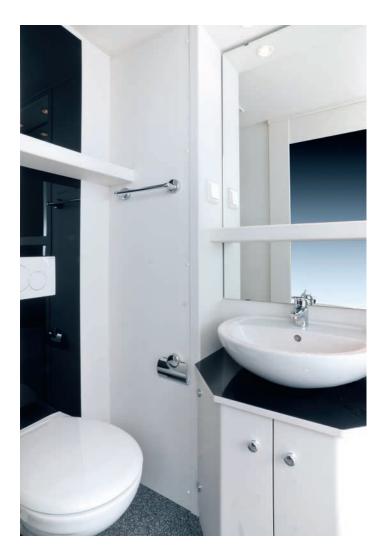

#### Interior WC area (WC)

- Ceramic WC- wall hanging
- Toilet seat with lid, white
- Concealed cistern with "SIGMA 01" flush panel from GEBERIT®
- Toilet paper holder
- Elegant interior wall optic due to designer cladding panels (black)

#### Interior washstand area (WT)

- Porcelain washstand 55 x43cm, white
- Bottle siphon, corner valve and drain made of chrome
- Including undersink cupboard made of PS
- Chrome plated one handed mixer with ceramic seal
- Shelf made of plastic (PS) in the same colour as the cubicle
- Crystal mirror 120x80 cm
- Wetroom electric socket
- 2 towel hooks and a towel rail
- Elegant interior wall optic due to designer cladding panels (black)