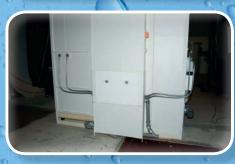

- Water pipes made of plastic from "REHAU" pre-assembled to the assembly duct
- Draining pipes made of HT pipes, pre-fitted to assembly duct
- Lighting is provided by ceiling lamps (3)
- Access panel to the connection duct
- Including material for electrical installation
- 2 flexible connection hoses for cold and hot water, 1m long, 3/4" x ½"
- Two facings made of plastic for the walls are included in the scope of delivery
- The access height is only about 8cm

- Water pipes made of plastic from "REHAU" pre-assembled to the assembly duct
- Draining pipes made of HT pipes, pre-fitted to assembly duct
- Lighting is provided by ceiling lamps (3)
- Access panel to the connection duct
- Including material for electrical installation
- Equipment for a ventilation connection DN 100
- 2 flexible connection hoses for cold and hot water, 1m long, 3/4" x ½"
- Two facings made of plastic for the walls are included in the scope of delivery
- The access height is only about 8cm

#### No ventilation?

Our solution:A charcoal filter (to be changed once a year) replaces the pipe.

**All of the pre-fabricated bathrooms** with raised showers and WC-Cabins can be fitted with a milling pump and/or a warm water boiler. This is also possible with distant plumbing connections. If the connections are not in the immediate vicinity you require a drainage hose or pipe  $\frac{3}{4}$ ", cold water pipe  $\frac{1}{2}$ " and an electrical supply of approx. 3.5KW.