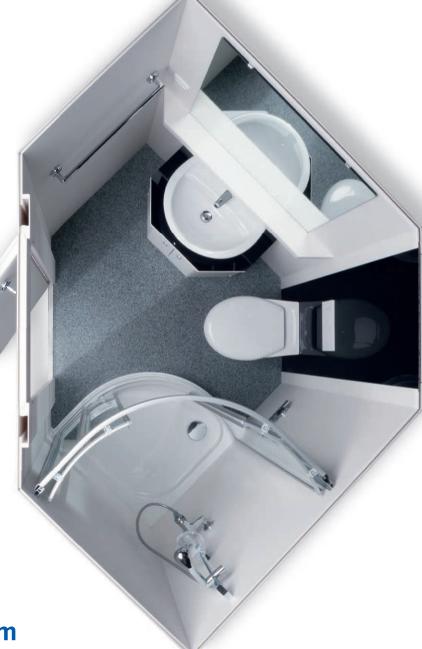

#### **Pre-fabricated bathroom UNIVERSAL**

completely and high-quality equipped pre-fabricated bathroom with quarter-circle shower, wall-hanging ceramic WC and porcelain wash-stand; suitable for the right-hand or left-hand room corner.

#### Interior WC area (WC)

- Ceramic WC- wall hanging
- Toilet seat with lid, white
- Concealed cistern with "SIGMA 01" flush panel from GEBERIT®
- Toilet paper holder
- Elegant interior wall optic due to designer cladding panels (black)

#### Interior washstand area (WT)

- Porcelain washstand 55 x43cm, white
- Bottle siphon, corner valve and drain made of chrome
- Including undersink cupboard made of PS
- Chrome plated one handed mixer with ceramic seal
- Shelf made of plastic (PS) in the same colour as the cubicle
- Crystal mirror 120x80 cm
- Wetroom electric socket
- 2 towel hooks and a towel rail
- Elegant interior wall optic due to designer cladding panels (black)

#### Interior showering area (DU)

- Quarter circle shower tray 90x90 cm made of acrylic, white
- Access height approx. 21 cm
- Chrome plated one handed mixer tap with ceramic seal
- Shower set, brand name, chrome plated including soap dish
- High-quality real glass doors