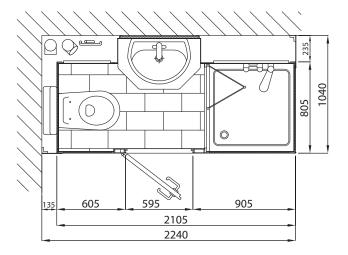

## Pre-fabricated bathroom UNIVERSAL

#### Pre-fabricated bathroom BASIS

completely and high-quality equipped pre-fabricated bathroom. Available in four base variations (see page 7).

#### Interior showering area

- Shower tray 80x80 cm made of ABS, white
- Access height approx. 17.5 cm
- Chrome plated one handed mixer tap with ceramic seal
- Shower set, brand name, chrome plated including soap dish
- High-quality real glass sliding folding door