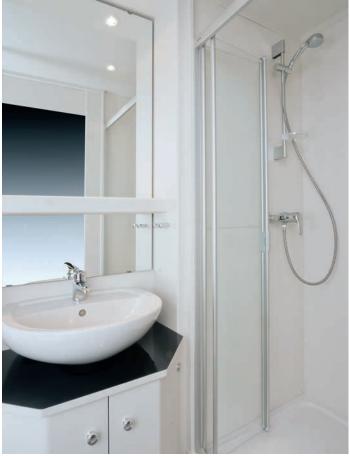

#### **Pre-fabricated bathroom UNIVERSAL**

completely and high-quality equipped pre-fabricated bathroom with quarter-circle shower, wall-hanging ceramic WC and porcelain wash-stand; suitable for the right-hand or left-hand room corner.

#### Interior showering area (DU)

- Quarter circle shower tray 90x90 cm made of acrylic, white
- Access height approx. 21 cm
- Chrome plated one handed mixer tap with ceramic seal
- Shower set, brand name, chrome plated including soap dish
- High-quality real glass doors