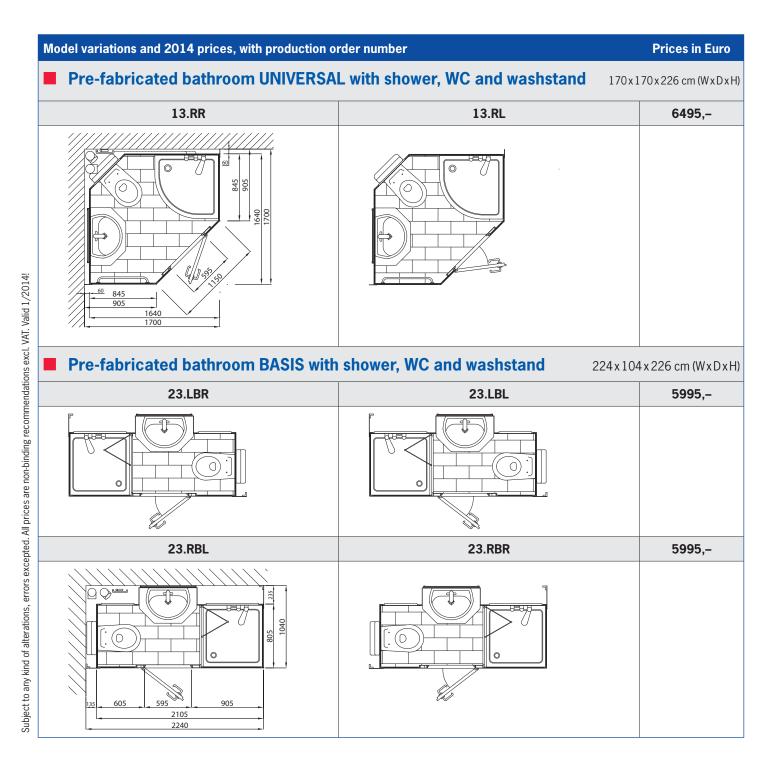

# **Model variations and prices 2014**

| Model variations and 201                               | 4 prices, with production o | rder number |                                                                                                                                                                                                                                                                                                                                                                                                                                                                                                                                                                                                                                                                                                                                                                                                                                                                                                                                                                                                                                                                                                                                                                                                                                                                                                                                                                                                                                                                                                                                                                                                                                                                                                                                                                                                                                                                                                                                                                                                                                                                                                                               | Prices in Euro   |
|--------------------------------------------------------|-----------------------------|-------------|-------------------------------------------------------------------------------------------------------------------------------------------------------------------------------------------------------------------------------------------------------------------------------------------------------------------------------------------------------------------------------------------------------------------------------------------------------------------------------------------------------------------------------------------------------------------------------------------------------------------------------------------------------------------------------------------------------------------------------------------------------------------------------------------------------------------------------------------------------------------------------------------------------------------------------------------------------------------------------------------------------------------------------------------------------------------------------------------------------------------------------------------------------------------------------------------------------------------------------------------------------------------------------------------------------------------------------------------------------------------------------------------------------------------------------------------------------------------------------------------------------------------------------------------------------------------------------------------------------------------------------------------------------------------------------------------------------------------------------------------------------------------------------------------------------------------------------------------------------------------------------------------------------------------------------------------------------------------------------------------------------------------------------------------------------------------------------------------------------------------------------|------------------|
| ■ WC cubicle with                                      | WC                          |             | 130×81                                                                                                                                                                                                                                                                                                                                                                                                                                                                                                                                                                                                                                                                                                                                                                                                                                                                                                                                                                                                                                                                                                                                                                                                                                                                                                                                                                                                                                                                                                                                                                                                                                                                                                                                                                                                                                                                                                                                                                                                                                                                                                                        | .x226 cm (WxDxH) |
| 40.LBR                                                 | 40.LBL                      | 40.RBL      | 40.RBR                                                                                                                                                                                                                                                                                                                                                                                                                                                                                                                                                                                                                                                                                                                                                                                                                                                                                                                                                                                                                                                                                                                                                                                                                                                                                                                                                                                                                                                                                                                                                                                                                                                                                                                                                                                                                                                                                                                                                                                                                                                                                                                        | 2910,-           |
| 81                                                     | 2 - 18                      | 130 -       | 130                                                                                                                                                                                                                                                                                                                                                                                                                                                                                                                                                                                                                                                                                                                                                                                                                                                                                                                                                                                                                                                                                                                                                                                                                                                                                                                                                                                                                                                                                                                                                                                                                                                                                                                                                                                                                                                                                                                                                                                                                                                                                                                           |                  |
| 40.LSR                                                 | 40.LSL                      | 40.RSL      | 40.RSR                                                                                                                                                                                                                                                                                                                                                                                                                                                                                                                                                                                                                                                                                                                                                                                                                                                                                                                                                                                                                                                                                                                                                                                                                                                                                                                                                                                                                                                                                                                                                                                                                                                                                                                                                                                                                                                                                                                                                                                                                                                                                                                        | 2910,-           |
| 130                                                    |                             | 130         | 130                                                                                                                                                                                                                                                                                                                                                                                                                                                                                                                                                                                                                                                                                                                                                                                                                                                                                                                                                                                                                                                                                                                                                                                                                                                                                                                                                                                                                                                                                                                                                                                                                                                                                                                                                                                                                                                                                                                                                                                                                                                                                                                           |                  |
| ■ WC cubicle with WC and washbasin 130x81x226 cm       |                             |             |                                                                                                                                                                                                                                                                                                                                                                                                                                                                                                                                                                                                                                                                                                                                                                                                                                                                                                                                                                                                                                                                                                                                                                                                                                                                                                                                                                                                                                                                                                                                                                                                                                                                                                                                                                                                                                                                                                                                                                                                                                                                                                                               |                  |
| 41.LBR                                                 | 41.LBL                      | 41.RBL      | 41.RBR                                                                                                                                                                                                                                                                                                                                                                                                                                                                                                                                                                                                                                                                                                                                                                                                                                                                                                                                                                                                                                                                                                                                                                                                                                                                                                                                                                                                                                                                                                                                                                                                                                                                                                                                                                                                                                                                                                                                                                                                                                                                                                                        | 3300,-           |
| 6 J                                                    | 18 1                        | 130         | 130 SI                                                                                                                                                                                                                                                                                                                                                                                                                                                                                                                                                                                                                                                                                                                                                                                                                                                                                                                                                                                                                                                                                                                                                                                                                                                                                                                                                                                                                                                                                                                                                                                                                                                                                                                                                                                                                                                                                                                                                                                                                                                                                    |                  |
| 41.LSR                                                 | 41.LSL                      | 41.RSL      | 41.RSR                                                                                                                                                                                                                                                                                                                                                                                                                                                                                                                                                                                                                                                                                                                                                                                                                                                                                                                                                                                                                                                                                                                                                                                                                                                                                                                                                                                                                                                                                                                                                                                                                                                                                                                                                                                                                                                                                                                                                                                                                                                                                                                        | 3300,-           |
|                                                        | 81                          | 130         | 130                                                                                                                                                                                                                                                                                                                                                                                                                                                                                                                                                                                                                                                                                                                                                                                                                                                                                                                                                                                                                                                                                                                                                                                                                                                                                                                                                                                                                                                                                                                                                                                                                                                                                                                                                                                                                                                                                                                                                                                                                                                                                                                           |                  |
| ■ WC cubicle with WC and washstand 130x103x226 cm (WxD |                             |             |                                                                                                                                                                                                                                                                                                                                                                                                                                                                                                                                                                                                                                                                                                                                                                                                                                                                                                                                                                                                                                                                                                                                                                                                                                                                                                                                                                                                                                                                                                                                                                                                                                                                                                                                                                                                                                                                                                                                                                                                                                                                                                                               |                  |
| 42.LBR                                                 | 42.LBL                      | 42.RBL      | 42.RBR                                                                                                                                                                                                                                                                                                                                                                                                                                                                                                                                                                                                                                                                                                                                                                                                                                                                                                                                                                                                                                                                                                                                                                                                                                                                                                                                                                                                                                                                                                                                                                                                                                                                                                                                                                                                                                                                                                                                                                                                                                                                                                                        | 3780,-           |
| 130                                                    |                             | 103         | 130<br>                                                                                                                                                                                                                                                                                                                                                                                                                                                                                                                                                                                                                                                                                                                                                                                                                                                                                                                                                                                                                                                                                                                                                                                                                                                                                                                                                                                                                                                                                                                                                                                                                                                                                                                                                                                                                                                                                                                                                                                                                                                                                                                       |                  |
| 42.LSR                                                 | 42.LSL                      | 42.RSL      | 42.RSR                                                                                                                                                                                                                                                                                                                                                                                                                                                                                                                                                                                                                                                                                                                                                                                                                                                                                                                                                                                                                                                                                                                                                                                                                                                                                                                                                                                                                                                                                                                                                                                                                                                                                                                                                                                                                                                                                                                                                                                                                                                                                                                        | 3780,-           |
| 130                                                    | 130                         | 130         | 130 — 130 — 103 — 103 — 103 — 103 — 103 — 103 — 103 — 103 — 103 — 103 — 103 — 103 — 103 — 103 — 103 — 103 — 103 — 103 — 103 — 103 — 103 — 103 — 103 — 103 — 103 — 103 — 103 — 103 — 103 — 103 — 103 — 103 — 103 — 103 — 103 — 103 — 103 — 103 — 103 — 103 — 103 — 103 — 103 — 103 — 103 — 103 — 103 — 103 — 103 — 103 — 103 — 103 — 103 — 103 — 103 — 103 — 103 — 103 — 103 — 103 — 103 — 103 — 103 — 103 — 103 — 103 — 103 — 103 — 103 — 103 — 103 — 103 — 103 — 103 — 103 — 103 — 103 — 103 — 103 — 103 — 103 — 103 — 103 — 103 — 103 — 103 — 103 — 103 — 103 — 103 — 103 — 103 — 103 — 103 — 103 — 103 — 103 — 103 — 103 — 103 — 103 — 103 — 103 — 103 — 103 — 103 — 103 — 103 — 103 — 103 — 103 — 103 — 103 — 103 — 103 — 103 — 103 — 103 — 103 — 103 — 103 — 103 — 103 — 103 — 103 — 103 — 103 — 103 — 103 — 103 — 103 — 103 — 103 — 103 — 103 — 103 — 103 — 103 — 103 — 103 — 103 — 103 — 103 — 103 — 103 — 103 — 103 — 103 — 103 — 103 — 103 — 103 — 103 — 103 — 103 — 103 — 103 — 103 — 103 — 103 — 103 — 103 — 103 — 103 — 103 — 103 — 103 — 103 — 103 — 103 — 103 — 103 — 103 — 103 — 103 — 103 — 103 — 103 — 103 — 103 — 103 — 103 — 103 — 103 — 103 — 103 — 103 — 103 — 103 — 103 — 103 — 103 — 103 — 103 — 103 — 103 — 103 — 103 — 103 — 103 — 103 — 103 — 103 — 103 — 103 — 103 — 103 — 103 — 103 — 103 — 103 — 103 — 103 — 103 — 103 — 103 — 103 — 103 — 103 — 103 — 103 — 103 — 103 — 103 — 103 — 103 — 103 — 103 — 103 — 103 — 103 — 103 — 103 — 103 — 103 — 103 — 103 — 103 — 103 — 103 — 103 — 103 — 103 — 103 — 103 — 103 — 103 — 103 — 103 — 103 — 103 — 103 — 103 — 103 — 103 — 103 — 103 — 103 — 103 — 103 — 103 — 103 — 103 — 103 — 103 — 103 — 103 — 103 — 103 — 103 — 103 — 103 — 103 — 103 — 103 — 103 — 103 — 103 — 103 — 103 — 103 — 103 — 103 — 103 — 103 — 103 — 103 — 103 — 103 — 103 — 103 — 103 — 103 — 103 — 103 — 103 — 103 — 103 — 103 — 103 — 103 — 103 — 103 — 103 — 103 — 103 — 103 — 103 — 103 — 103 — 103 — 103 — 103 — 103 — 103 — 103 — 103 — 103 — 103 — 103 — 103 — 103 — 103 — 103 — 103 — 103 — 103 — 103 — 103 — 103 — 103 — 103 — 103 — 103 — 103 — 103 — 103 — 103 — 103 — |                  |