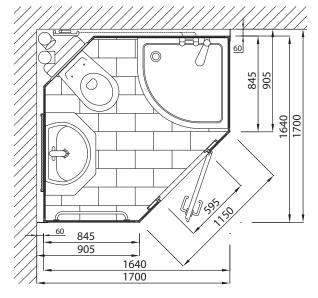

### Pre-fabricated bathroom UNIVERSAL

Pre-fabricted bathrooms from Grumbach

save time, money and space when planning and installing

### Prefabricated bathroom UNIVERSAL

# Pre-fabricated bathroom UNIVERSAL is the ideal solution for installation in the corner. It requires less than 3 m² floor space.

#### **Pre-fabricated bathroom UNIVERSAL**

completely and high-quality equipped pre-fabricated bathroom with quarter-circle shower, wall-hanging ceramic WC and porcelain wash-stand; suitable for the right-hand or left-hand room corner.

#### Interior showering area (DU)

- Quarter circle shower tray 90x90 cm made of acrylic, white
- Access height approx. 21 cm
- Chrome plated one handed mixer tap with ceramic seal
- Shower set, brand name, chrome plated including soap dish
- High-quality real glass doors