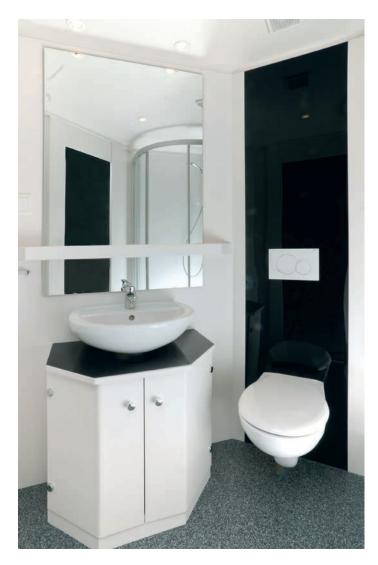

#### Interior washstand area (WT)

- Porcelain washstand 55 x43cm, white
- Bottle siphon, corner valve and drain made of chrome
- Including undersink cupboard made of PS
- Chrome plated one handed mixer with ceramic seal
- Shelf made of plastic (PS) in the same colour as the cubicle
- Crystal mirror 120x80 cm
- Wetroom electric socket
- 2 towel hooks and a towel rail
- Elegant interior wall optic due to designer cladding panels (black)

#### Interior WC area (WC)

- Ceramic WC- wall hanging
- Toilet seat with lid, white
- Concealed cistern with "SIGMA 01" flush panel from GEBERIT®
- Toilet paper holder
- Elegant interior wall optic due to designer cladding panels (black)

#### Interior washstand area (WT)

- Porcelain washstand 55 x43cm, white
- Bottle siphon, corner valve and drain made of chrome
- Including undersink cupboard made of PS
- Chrome plated one handed mixer with ceramic seal
- Shelf made of plastic (PS) in the same colour as the cubicle
- Crystal mirror 120x70 cm
- Wetroom electric socket
- 2 towel hooks and a towel rail
- Elegant interior wall optic due to designer cladding panels (black)